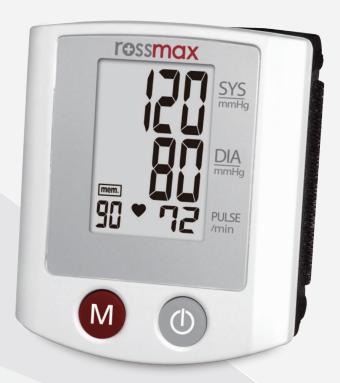

## **Automatic Wrist Blood Pressure Monitor**

Model: \$150

- Smart sense technology
- 90 memories
- One-touch automatic operation
- Carrying case

90 memories

## Smart Sense Technology

Smart Sense Technology utilizes an advanced air control system. The electronic deflation valve precisely controls the deflation rate and allows the monitor to detect and analyze pulse signals, adjusting cuff pressure during deflation. This significantly ensures more precise analysis, while reaching greater accuracy.