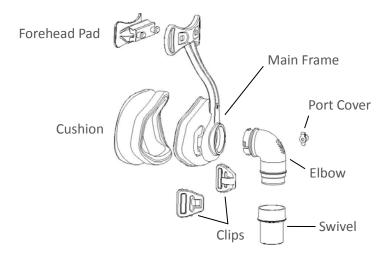

### Simple structure, easy to disassemble and clean

**Construction of iVolve N2 Nasal Mask** 

Manufacturer: BMC Medical Co., Ltd.

NOTE: Specifications subject to change without prior notice.

20140221