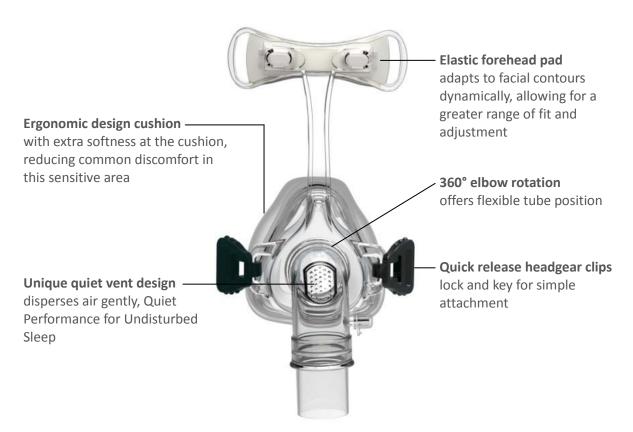

### Simple to use, Easy to fit

iVolve N2 nasal mask is innovative, extremely simple and designed for easy fitting. Its lightweight design and small profile make it a perfect mask for patients looking for a lighter and less obtrusive mask. The N2 has quiet venting and very soft silicone cushioning to improve patient comfort.