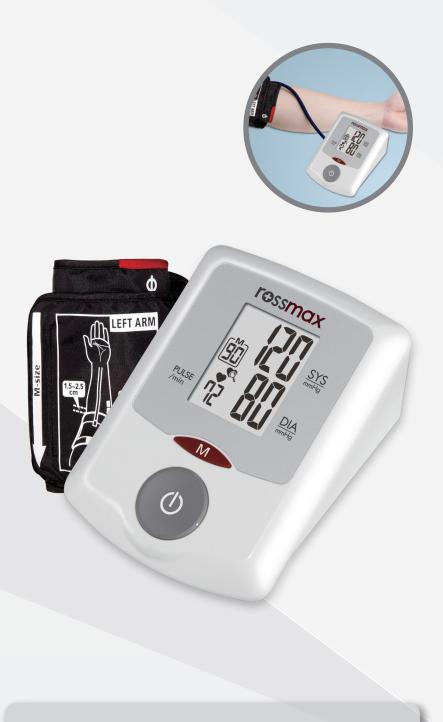

## **Automatic Blood Pressure Monitor**

Model: AV151f

## Real **J**uzzy Technology

Real Fuzzy Technology determines ideal cuff pressure based on one's systolic blood pressure and arm size. Users no longer need to pre-set the inflation level before measurement. The technology eliminates arm discomfort through unnecessary high inflation settings and also prevents inaccurate readings caused by erroneous cuff inflation levels.

- Real Fuzzy Technology
- Irregular Heartbeat Detector (IHB)
- 90 memories
- One-touch automatic operation
- String bag
- Latex-free patented cone cuff

This blood pressure monitor has passed the criteria of the European Society of Hypertension by achieving all requirements and achieved the highest possible grade (A/A) according to the criteria of the British Hypertension Society. This monitor further complies with the standard required by the Association for the Advancement of Medical Instrumentation (AAMI).

Cone cuff fits arm circumference: 24~36cm (9.4 "~14.2 ") Other size cuffs available upon request

 Storage and Transportation Condition -10°C ~ 60°C (14°F ~ 140°F) 10% ~ 90% RH