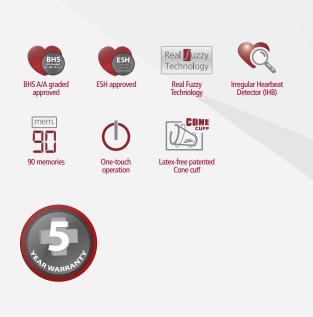

## Real **J**uzzy Technology

Real Fuzzy Technology determines ideal cuff pressure based on one's systolic blood pressure and arm size. Users no longer need to pre-set the inflation level before measurement. The technology eliminates arm discomfort through unnecessary high inflation settings and also prevents inaccurate readings caused by erroneous cuff inflation levels.

- Real Fuzzy Technology
- Irregular Heartbeat Detector (IHB)
- 90 memories
- One-touch automatic operation
- String bag
- Latex-free patented cone cuff

This blood pressure monitor has passed the criteria of the European Society of Hypertension by achieving all requirements and achieved the highest possible grade (A/A) according to the criteria of the British Hypertension Society. This monitor further complies with the standard required by the Association for the Advancement of Medical Instrumentation (AAMI).