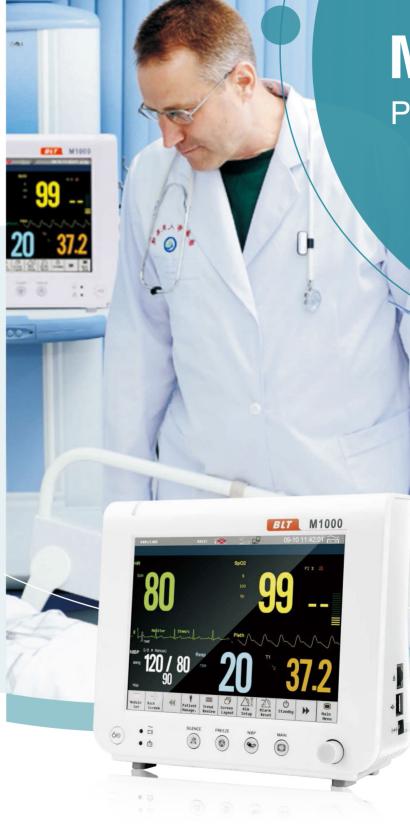

# M1000 Portable Patient Monitor

External power module is more durable & stable, Low power consumption, no internal fan design, make the clinical environment cleaner & guieter

Powerful data storage 168 hours trend data (interval 1 min) 2 hours trend data (interval 5 sec), 128 ARR events and associated waveforms, 1000 groups NIBP measurements.

Easy-to-use interface and optional touchscreen makes the operation more smoothly. And considerable ergonomic design of 7° screen angle gets you the best perspective.

New BM1000 platform, Highly integrated design, combined mother board & multi-parameter module into one board, CPU speed increase 600%, RAM increase 400%, Optimized circuit design, reduce energy consumption. One battery run time is more than 10.5Hours.Platform integrated advanced sound

Easy to carry. Less than 1.6Kg weight, the compact M1000 is extremely portable With built-in concealed handles. M1000 fits perfectly in one hand leaving your other hand free to operate the touch screen

Extended battery life supports up to 10.5 hours of continued monitoring Intensively strong plastic housing resists aging and affords more disinfectants

Biolight's new generation user interface Easy connectivity to Biolight M6000C central monitoring system via wire and wireless Various mounting solutions helps you for

# Comprehensive measurements: 3 / 5 lead ECG, NIBP, SpO2, TEMP Enhanced high-performance