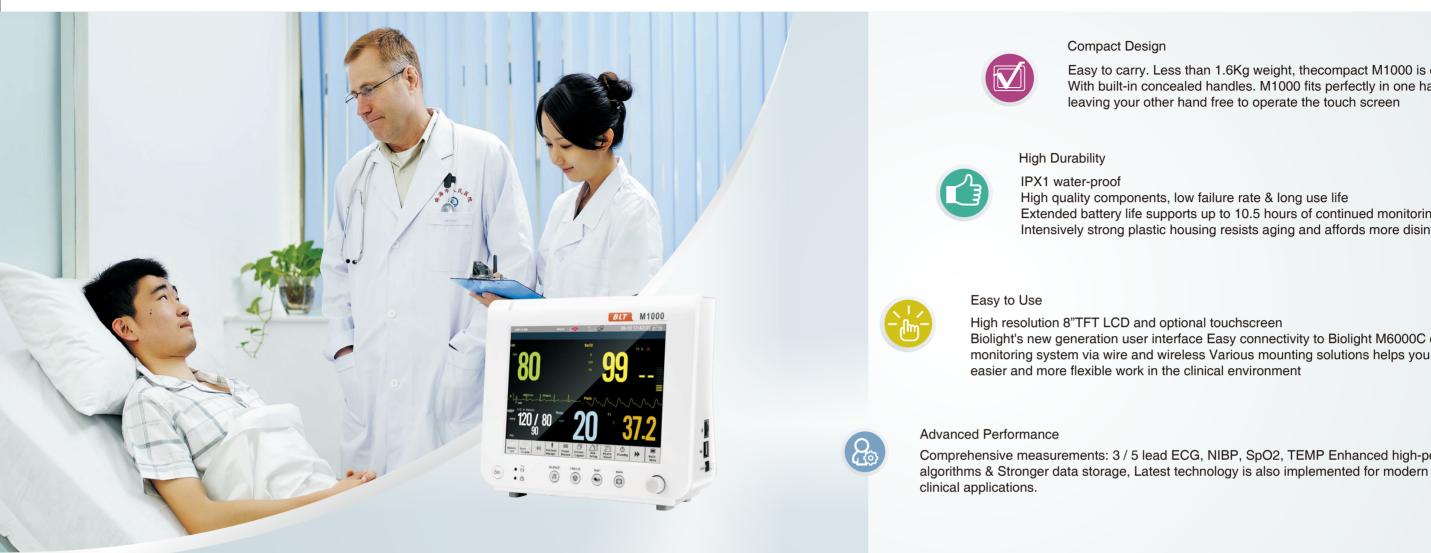

Can connect Biolight's "Patient Data Review "software, manage & analysis patient's data on your computer, Very convenient to produce the relevant clinical reports

Provide a variety of clinical installation solutions, support trolley, wall mount, bed rail hooks, rail clamp, meet all kind clinical requirements