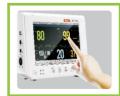

Easy-to-use interface and optional touchscreen makes the operation more smoothly. And considerable ergonomic design of 7° screen angle gets you the best perspective.

New BM1000 platform, Highly integrated design, combined mother board & multi-parameter module into one board, CPU speed increase 600%, RAM increase 400%, Optimized circuit design, reduce energy consumption. One battery run time is more than 10.5Hours.Platform integrated advanced sound

Easy to carry. Less than 1.6Kg weight, the compact M1000 is extremely portable With built-in concealed handles. M1000 fits perfectly in one hand leaving your other hand free to operate the touch screen