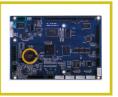

Easy-to-use interface and optional touchscreen makes the operation more smoothly. And considerable ergonomic design of 7° screen angle gets you the best perspective.

New BM1000 platform, Highly integrated design, combined mother board & multi-parameter module into one board, CPU speed increase 600%, RAM increase 400%, Optimized circuit design, reduce energy consumption. One battery run time is more than 10.5Hours.Platform integrated advanced sound