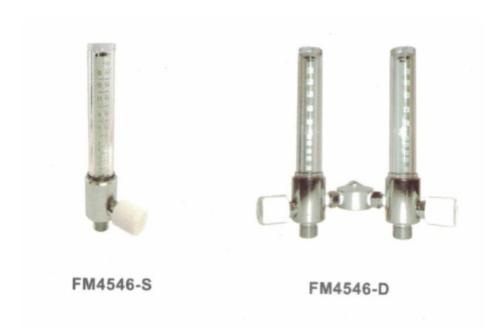

## **Tube style flowmeter**

Model No.: FM4546-S & FM4546-D

- Precision engineered pressure compensated design accurately measures flow from 0-10 LPM or 0-15LPM.
- Flowmeter has a flow accuracy within 10%.
- Easy to read flow tube and unbreakable transparent polycarbonate outer cover for strength and visibility.
- Available in Oxygen and Medical air.
- Chrome plated brass body or anodized aluminum body for durability.
- Stainless steel needle valve for precise control.
- Calibrated at 50 psi inlet pressure.
- The flowmeter can be operated accurately on a 4 bar pipeline source.
- Outlet flow control vavle 90° or 180° are available.
- Inlet and outlet thread size are available for international standard.