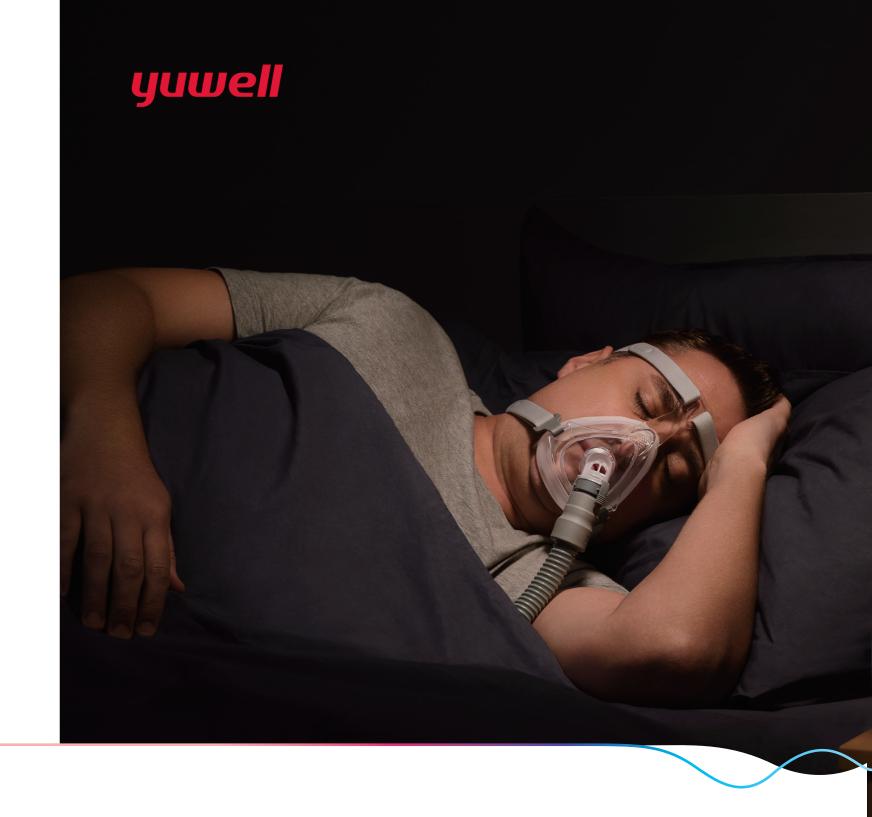

## YUWELL BREATHWEAR MASK SERIES CLASSIC MODELS

# YUWELL **BREATHWEAR MASK SERIES**

## **CLASSIC MODELS**

#### Rebound Silicone Cushion

The mask is made of rebound silicone cushion. which is airtight, light and soft. It is designed to reduce facial pressure, improve fit and comfort.

### Quick-release Connector

Using a quick release connector easily separate or connect the mask and the device.