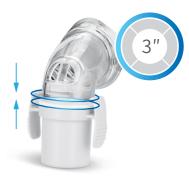

### Quick-release Connector

Using a quick release connector easily separate or connect the mask and the device.