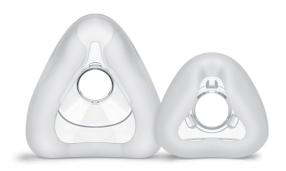

#### Rebound Silicone Cushion

The mask is made of rebound silicone cushion. which is airtight, light and soft. It is designed to reduce facial pressure, improve fit and comfort.

## Adaptive Silicone Cushion

The silicone cushion has an adaptive design at the nose bridge, which can be automatically adjusted according to different face shape, better relieve the pressure of the high nose and improve user experience.