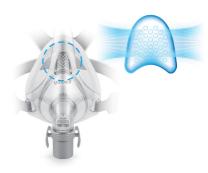

#### Quiet Vent-hole

Honeycomb design, reducing airflow erosion intensity, gentle and quiet.