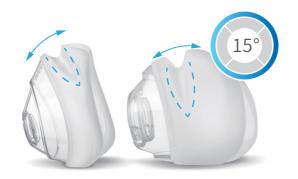

#### Rebound Silicone Cushion

The mask is made of rebound silicone cushion. which is airtight, light and soft. It is designed to reduce facial pressure, improve fit and comfort.

## Adaptive Silicone Cushion

The silicone cushion has an adaptive design at the nose bridge, which can be automatically adjusted according to different face shape, better relieve the pressure of the high nose and improve user experience.