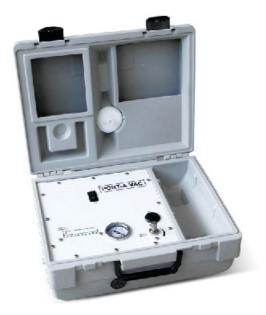

## Technical features

Fully portable battery operated and made from durable plastic shell with 12V5AH re-chargeable battery inside, and can be used with vehicle power supply DC 12V or charge by the city electric AC220V. (All connections included) Battery life indicator as well as suction gauge are incorporated into the unit.

Suction bottle is clearly marked with level indicator and suction gauge. Has over flow cut off valve.

Two year warranty.

- Extreme pressure bearing value: 650mmHg
- Pressure bearing indicator scope: 0- 760mmHg
- Vacuum pressure: -50~-750mmHg
- Air extracting rate:25L/min
- Noise: ≤60dB(A)
- · Liquid storage bottle capacity: 800ml
- Suction tubing: 10mm x 1.5m
- Power supply: AC220V±10%, 50Hz or DC12V
- Self-weight: 5kgSize:35x28x16cm