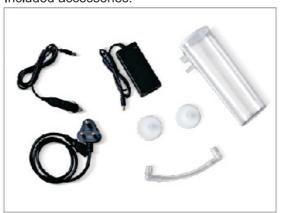

## Technical features

Fully portable battery operated and made from durable plastic shell with 12V5AH re-chargeable battery inside, and can be used with vehicle power supply DC 12V or charge by the city electric AC220V. (All connections included) Battery life indicator as well as suction gauge are incorporated into the unit.

Suction bottle is clearly marked with level indicator and suction gauge. Has over flow cut off valve.

Two year warranty.





- Extreme pressure bearing value: 650mmHg
- Pressure bearing indicator scope: 0- 760mmHg
- Vacuum pressure: -50~-750mmHg
- Air extracting rate:25L/min
- Noise: ≤60dB(A)
- · Liquid storage bottle capacity: 800ml
- Suction tubing: 10mm x 1.5m
- Power supply: AC220V±10%, 50Hz or DC12V
- Self-weight: 5kgSize:35x28x16cm

## Included accessories: